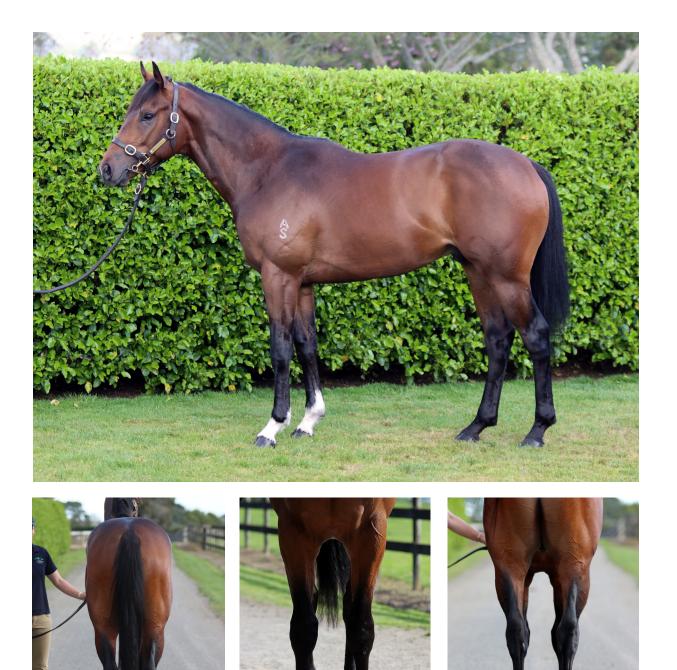

## SWEYNESSE THAT JAMAICAN GIRL COLT



LOT 93 2020 NZB READY TO RUN SALE Breeze Up: 11.47 seconds 15.3hh, 481kg

# VIDEOS



### Breeze Up

Time: 11.47 seconds Weather: Raining Track: Slow 7 <u>Click here to view</u>



### **Jockey Comment**

Craig Grylls <u>Click here to view</u>



### **Breeze Up Parade**

Video Taken: Tuesday <u>Click here to view</u>



#### Matamata Gallop

Video Taken: 6.10.20 <u>Click here to view</u>



#### Parade & Conformation

<u>Click here to view</u>

LODGE



### CONFORMATION





## BACKGROUND INFO



THAT JAMAICAN GIRL COLT

Where did this horse come from? This colt was bred by L Williams.

#### Who owns this horse?

L Williams

What was the weight of this horse as at 10 November? 481kg

What was the height of this horse as at 10 November? 15.3hh

Who broke this horse in? Kilgravin Lodge





SWEYNESSE

### PEDIGREE NOTES



Sweynesse stands at Novara Park.



#### What is the dam doing?

| YEAR | HORSE      |  |
|------|------------|--|
| 2017 | Unnamed    |  |
| 2018 | Unnamed    |  |
| 2019 | Not served |  |

#### **BREEDING & RACE RECORD**

(NZ C.c. by El Hermano).

(NZ B.c. by Sweynesse).

| Account of KILGRAVIN LODGE, Matamata (As Agent).<br>(The property of L. Williams)