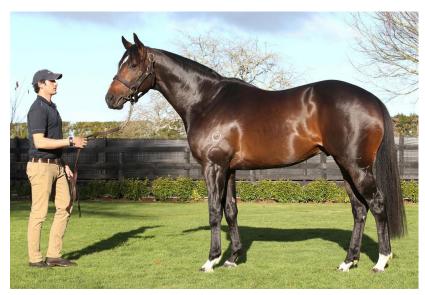

## SWEYNESSE THAT JAMAICAN GIRL COLT

LOT 93 2020 NZB READY TO RUN SALE Breeze Up: 11.47 seconds 15.3hh, 481kg

#### Who owns this horse?

L Williams

What was the weight of this horse as at 10 November? 481kg

What was the height of this horse as at 10 November? 15.3hh

Who broke this horse in? Kilgravin Lodge

SWEYNESSE