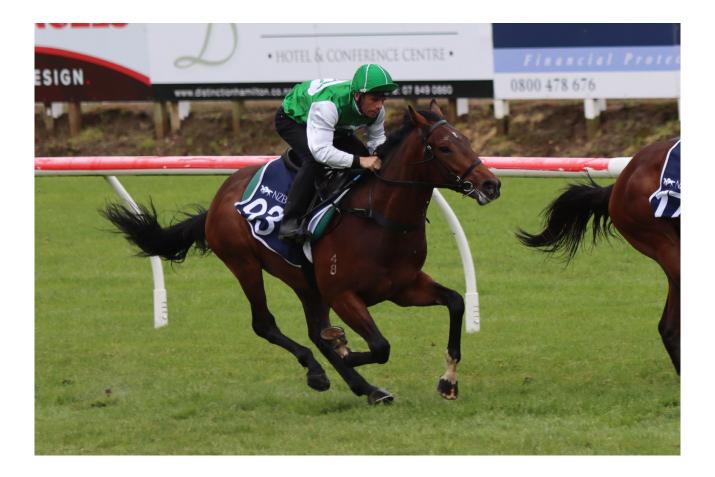

## SWEYNESSE THAT JAMAICAN GIRL COLT

LOT 93 2020 NZB READY TO RUN SALE Breeze Up: 11.47 seconds 15.3hh, 481kg

### Breeze Up

Time: 11.47 seconds Weather: Raining Track: Slow 7 <u>Click here to view</u>

#### Who owns this horse?

L Williams

What was the weight of this horse as at 10 November? 481kg

What was the height of this horse as at 10 November? 15.3hh

Who broke this horse in? Kilgravin Lodge

SWEYNESSE