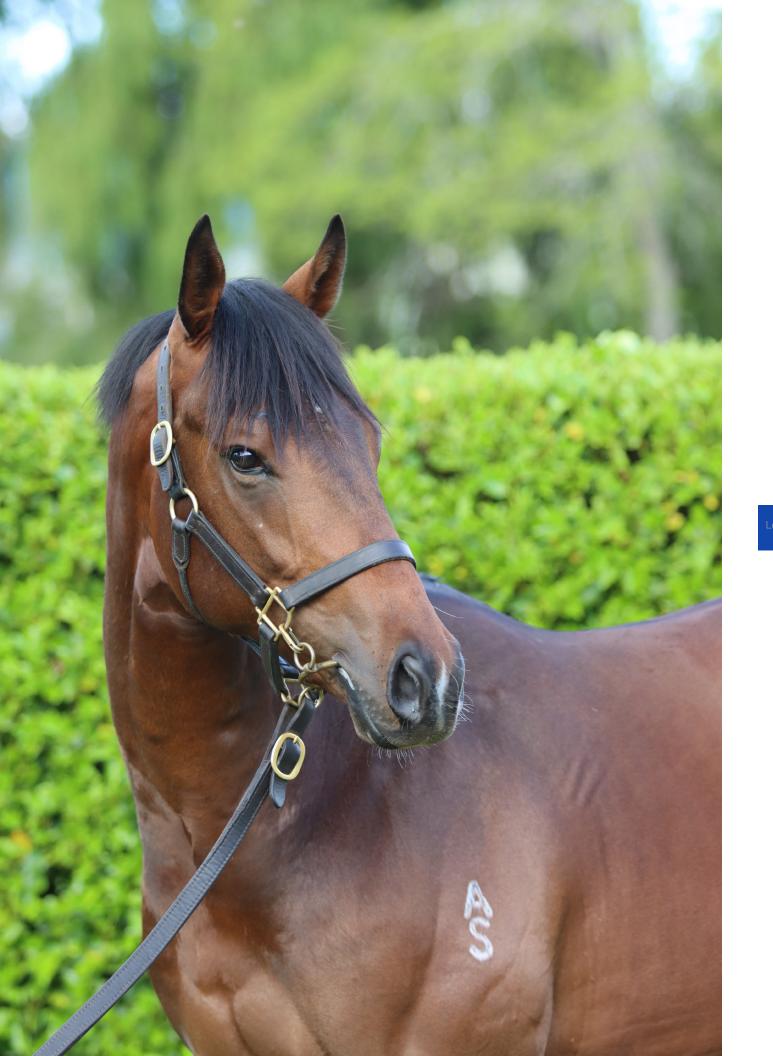

LOT 93 2020 NZB READY TO RUN SALE Breeze Up: 11.47 seconds 15.3hh, 481kg

# VIDEOS



### Breeze Up

Time: 11.47 seconds Weather: Raining Track: Slow 7 <u>Click here to view</u>



### **Jockey Comment**

Craig Grylls <u>Click here to view</u>



### **Breeze Up Parade**

Video Taken: Tuesday <u>Click here to view</u>



#### Matamata Gallop

Video Taken: 6.10.20 <u>Click here to view</u>



#### Parade & Conformation

<u>Click here to view</u>

LODGE



### CONFORMATION





## BACKGROUND INFO



THAT JAMAICAN GIRL COLT

Where did this horse come from? This colt was bred by L Williams.

#### Who owns this horse?

L Williams

What was the weight of this horse as at 10 November? 481kg

What was the height of this horse as at 10 November? 15.3hh

Who broke this horse in? Kilgravin Lodge





SWEYNESSE

### PEDIGREE NOTES



Sweynesse stands at Novara Park.



#### What is the dam doing?

| YEAR | HORSE      |  |
|------|------------|--|
| 2017 | Unnamed    |  |
| 2018 | Unnamed    |  |
| 2019 | Not served |  |

#### **BREEDING & RACE RECORD**

(NZ C.c. by El Hermano).

(NZ B.c. by Sweynesse).

| Account of KILGRAVIN LODGE, Matamata (As Agent).<br>(The property of L. Williams)                                                                                                                                       |