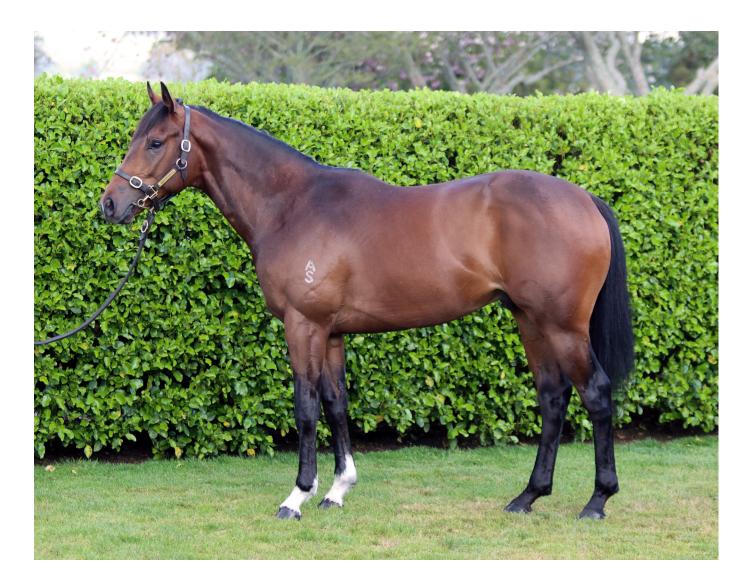

## SWEYNESSE THAT JAMAICAN GIRL COLT

LOT 93 2020 NZB READY TO RUN SALE Breeze Up: 11.47 seconds 15.3hh, 481kg

#### Who owns this horse?

L Williams

What was the weight of this horse as at 10 November? 481kg

What was the height of this horse as at 10 November? 15.3hh

Who broke this horse in? Kilgravin Lodge

SWEYNESSE