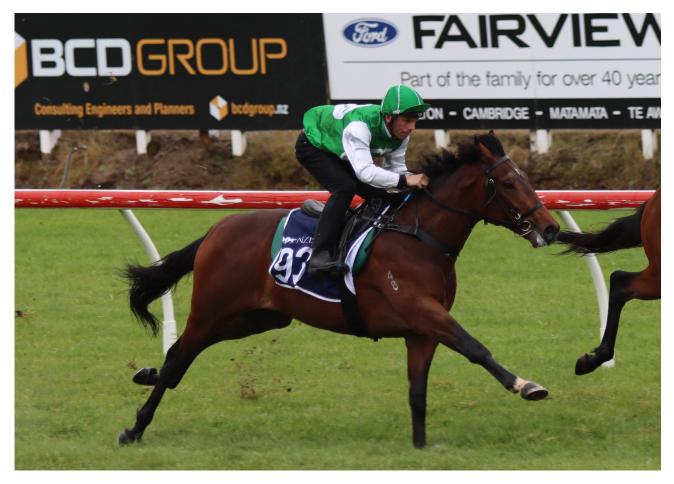

## SWEYNESSE THAT JAMAICAN GIRL COLT

LOT 93 2020 NZB READY TO RUN SALE Breeze Up: 11.47 seconds 15.3hh, 481kg

### Breeze Up

Time: 11.47 seconds Weather: Raining Track: Slow 7 <u>Click here to view</u>

#### Who owns this horse?

L Williams

What was the weight of this horse as at 10 November? 481kg

What was the height of this horse as at 10 November? 15.3hh

Who broke this horse in? Kilgravin Lodge

SWEYNESSE