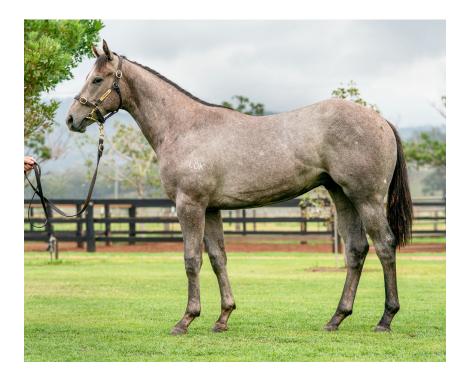

## SUPER ONE TRIAL BAY GELDING

LOT 97 2020 NZB READY TO RUN SALE Breeze Up: 10.76 seconds 16.0hh, 524kg

## BACKGROUND INFO

TRIAL BAY GELDING

**Where did this horse come from?** This gelding was passed in at the 2020 Inglis Classic Yearling Sale.

Who owns this horse? Lockyer Thoroughbreds

What was the weight of this horse as at 10 November? 524kg

What was the height of this horse as at 10 November? 16.0hh

Who broke this horse in? Kilgravin Lodge