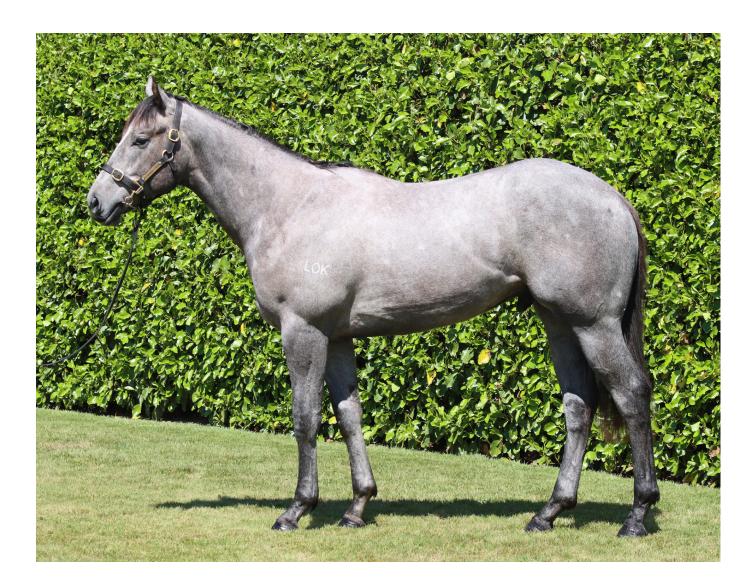

## SUPER ONE TRIAL BAY GELDING

LOT 97 2020 NZB READY TO RUN SALE Breeze Up: 10.76 seconds 16.0hh, 524kg

## CONFORMATION

## BACKGROUND INFO

TRIAL BAY GELDING

**Where did this horse come from?** This gelding was passed in at the 2020 Inglis Classic Yearling Sale.

Who owns this horse? Lockyer Thoroughbreds

What was the weight of this horse as at 10 November? 524kg

What was the height of this horse as at 10 November? 16.0hh

Who broke this horse in? Kilgravin Lodge