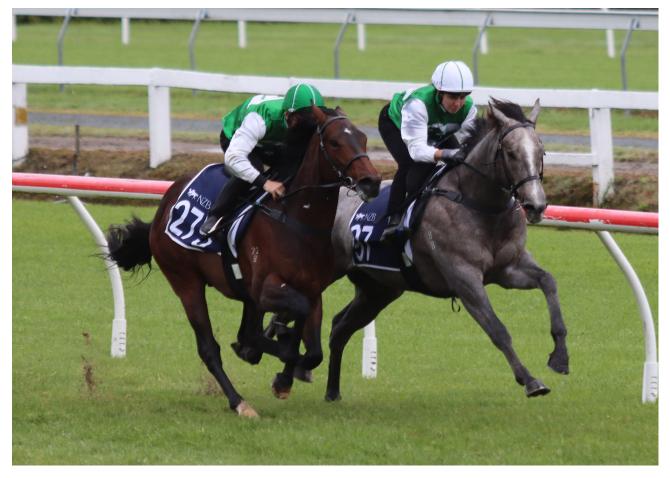

# VIDEOS

**Breeze Up** Time: 10.76 Weather: Light Rain Track: Slow 7 <u>Click here to view</u>