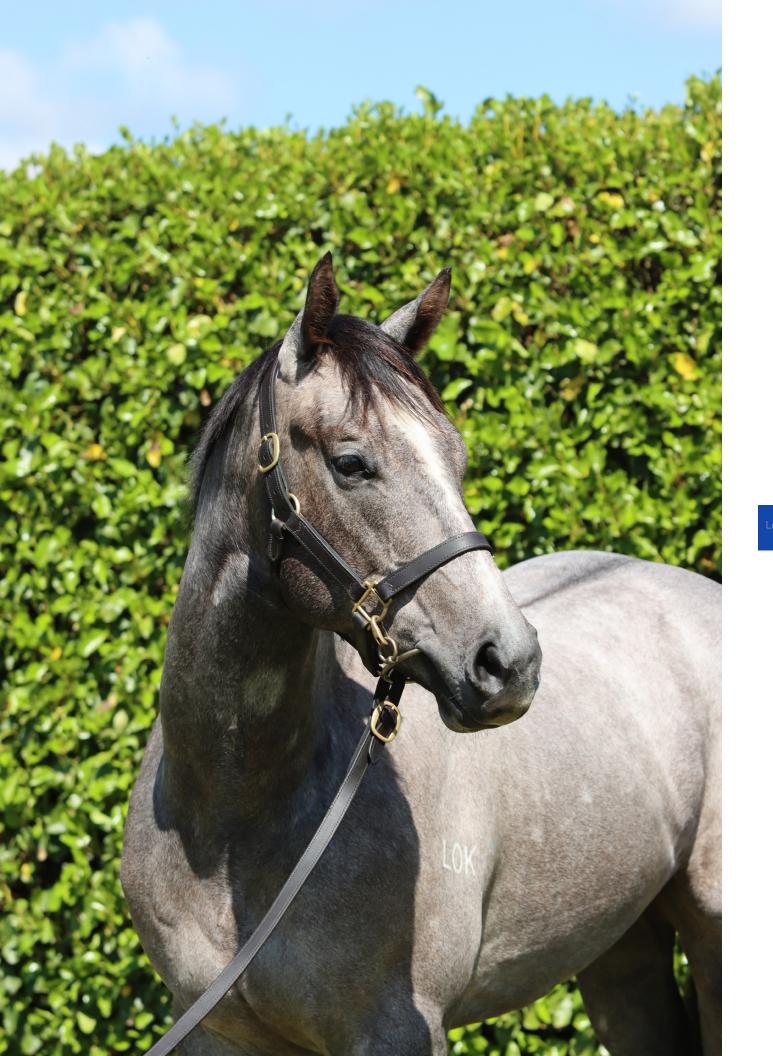

E TRIAL BAY GELDING



LOT 97 2020 NZB READY TO RUN SALE Breeze Up: 10.76 seconds 16.0hh, 524kg

# VIDEOS



**Breeze Up** Time: 10.76 Weather: Light Rain Track: Slow 7 <u>Click here to view</u>



#### **Jockey Comment**

Sam Spratt Click here to view



#### Parade & Conformation

<u>Click here to view</u>



#### Matamata Gallop

Video Taken: 6/10/20 <u>Click here to view</u>



## CONFORMATION











## BACKGROUND INFO



TRIAL BAY GELDING

**Where did this horse come from?** This gelding was passed in at the 2020 Inglis Classic Yearling Sale.

Who owns this horse? Lockyer Thoroughbreds

What was the weight of this horse as at 10 November? 524kg

What was the height of this horse as at 10 November? 16.0hh

Who broke this horse in? Kilgravin Lodge

#### Schemes or Eligibility?







## PEDIGREE NOTES



Super One stands at Newgate Farm.



#### What is the dam doing?

| YEAR | HORSE          | <b>BREEDING &amp; RACE RECORD</b>      |
|------|----------------|----------------------------------------|
| 2017 | Bull Terrier   | (AUS Brg.c. by Super One). Raced once. |
| 2018 | Unnamed        | (AUS G.c. by Super One).               |
| 2020 | Served by Alpi | ne Eagle. L.S.D: 13.01.2020            |



|                                                                                                                                                                                                                                                                                 |