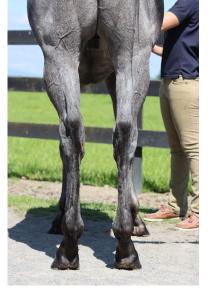

## SUPER ONE TRIAL BAY GELDING



LOT 97 2020 NZB READY TO RUN SALE Breeze Up: 10.76 seconds 16.0hh, 524kg

# VIDEOS



**Breeze Up** Time: 10.76 Weather: Light Rain Track: Slow 7 <u>Click here to view</u>



#### **Jockey Comment**

Sam Spratt Click here to view



#### Parade & Conformation

<u>Click here to view</u>



#### Matamata Gallop

Video Taken: 6/10/20 <u>Click here to view</u>



## CONFORMATION











## BACKGROUND INFO



TRIAL BAY GELDING

**Where did this horse come from?** This gelding was passed in at the 2020 Inglis Classic Yearling Sale.

Who owns this horse? Lockyer Thoroughbreds

What was the weight of this horse as at 10 November? 524kg

What was the height of this horse as at 10 November? 16.0hh

Who broke this horse in? Kilgravin Lodge

#### Schemes or Eligibility?







## PEDIGREE NOTES



Super One stands at Newgate Farm.



#### What is the dam doing?

| YEAR | HORSE          | <b>BREEDING &amp; RACE RECORD</b>      |
|------|----------------|----------------------------------------|
| 2017 | Bull Terrier   | (AUS Brg.c. by Super One). Raced once. |
| 2018 | Unnamed        | (AUS G.c. by Super One).               |
| 2020 | Served by Alpi | ne Eagle. L.S.D: 13.01.20