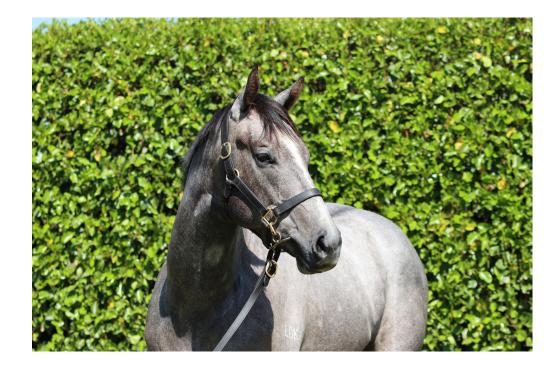

## SUPER ONE TRIAL BAY GELDING

LOT 97 2020 NZB READY TO RUN SALE Breeze Up: 10.76 seconds 16.0hh, 524kg

## BACKGROUND INFO

TRIAL BAY GELDING

**Where did this horse come from?** This gelding was passed in at the 2020 Inglis Classic Yearling Sale.

Who owns this horse? Lockyer Thoroughbreds

What was the weight of this horse as at 10 November? 524kg

What was the height of this horse as at 10 November? 16.0hh

Who broke this horse in? Kilgravin Lodge