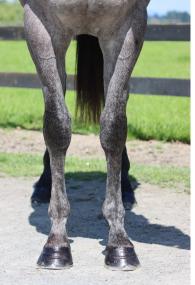

## SUPER ONE TRIAL BAY GELDING



LOT 97 2020 NZB READY TO RUN SALE Breeze Up: 10.76 seconds 16.0hh, 524kg

# VIDEOS



**Breeze Up** Time: 10.76 Weather: Light Rain Track: Slow 7 <u>Click here to view</u>



#### **Jockey Comment**

Sam Spratt Click here to view



#### Parade & Conformation

<u>Click here to view</u>



#### Matamata Gallop

Video Taken: 6/10/20 <u>Click here to view</u>



## CONFORMATION











## BACKGROUND INFO



TRIAL BAY GELDING

**Where did this horse come from?** This gelding was passed in at the 2020 Inglis Classic Yearling Sale.

Who owns this horse? Lockyer Thoroughbreds

What was the weight of this horse as at 10 November? 524kg

What was the height of this horse as at 10 November? 16.0hh

Who broke this horse in? Kilgravin Lodge

#### Schemes or Eligibility?







## PEDIGREE NOTES



Super One stands at Newgate Farm.



#### What is the dam doing?

| YEAR | HORSE          | <b>BREEDING &amp; RACE RECORD</b>      |
|------|----------------|----------------------------------------|
| 2017 | Bull Terrier   | (AUS Brg.c. by Super One). Raced once. |
| 2018 | Unnamed        | (AUS G.c. by Super One).               |
| 2020 | Served by Alpi | ne Eagle. L.S.D: 13.01.