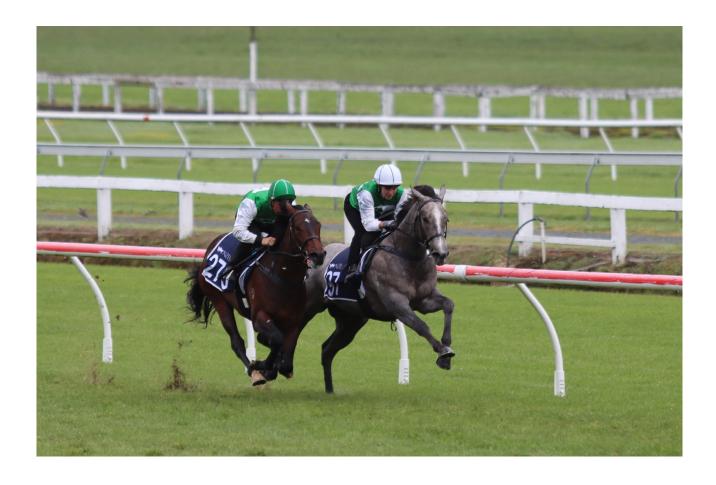

# VIDEOS

**Breeze Up** Time: 10.76 Weather: Light Rain Track: Slow 7 <u>Click here to view</u>