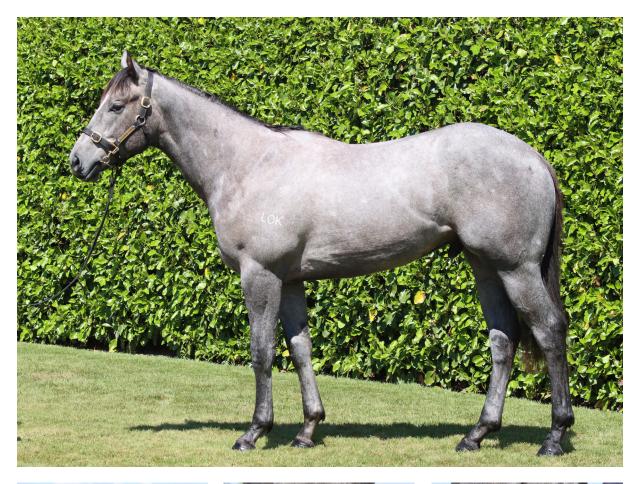

## SUPER ONE TRIAL BAY GELDING

LOT 97 2020 NZB READY TO RUN SALE Breeze Up: 10.76 seconds 16.0hh, 524kg

## CONFORMATION