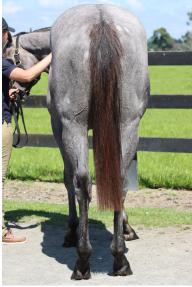

## SUPER ONE TRIAL BAY GELDING



LOT 97 2020 NZB READY TO RUN SALE Breeze Up: 10.76 seconds 16.0hh, 524kg

# VIDEOS



**Breeze Up** Time: 10.76 Weather: Light Rain Track: Slow 7 <u>Click here to view</u>



#### **Jockey Comment**

Sam Spratt Click here to view



#### Parade & Conformation

<u>Click here to view</u>



#### Matamata Gallop

Video Taken: 6/10/20 <u>Click here to view</u>



## CONFORMATION











## BACKGROUND INFO



TRIAL BAY GELDING

**Where did this horse come from?** This gelding was passed in at the 2020 Inglis Classic Yearling Sale.

Who owns this horse? Lockyer Thoroughbreds

What was the weight of this horse as at 10 November? 524kg

What was the height of this horse as at 10 November? 16.0hh

Who broke this horse in? Kilgravin Lodge

#### Schemes or Eligibility?







## PEDIGREE NOTES



Super One stands at Newgate Farm.



#### What is the dam doing?

| YEAR | HORSE          | <b>BREEDING &amp; RACE RECORD</b>      |
|------|----------------|----------------------------------------|
| 2017 | Bull Terrier   | (AUS Brg.c. by Super One). Raced once. |
| 2018 | Unnamed        | (AUS G.c. by Super One).               |
| 2020 | Served by Alpi | ne Eagle. L.S.D: 13.0